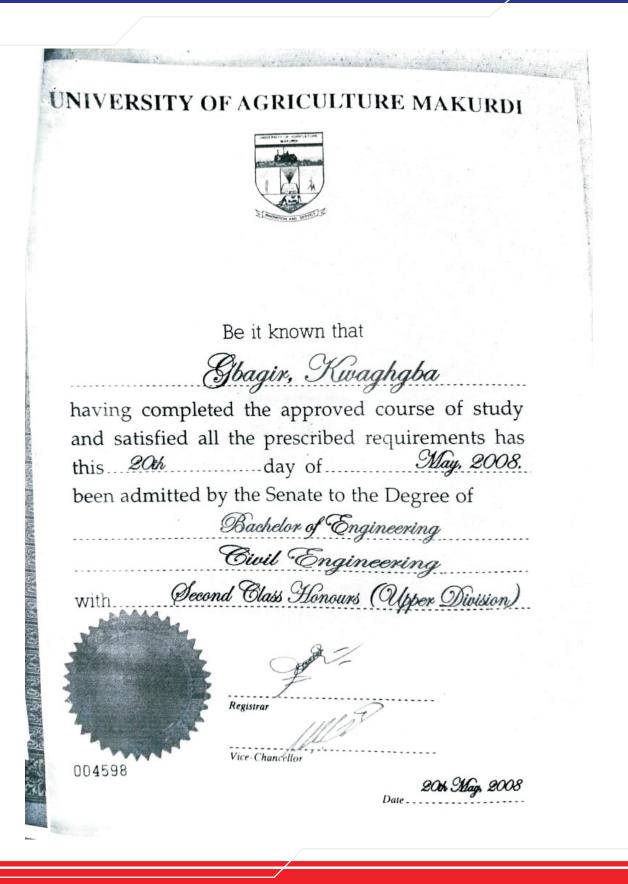

### DIRECTORS

| Engr. Shehu A. Iliyasu                      | B.Eng (1997)                                                 |
|---------------------------------------------|--------------------------------------------------------------|
| Engr. Gbagir Kwaghgba                       | M.Eng(Transportation<br>Engineering 2018)<br>B.Eng(2008)     |
| Engr. Silas O. Dayisi                       | P.G (2014); HND (2006)                                       |
| <ul> <li>Mr. Tyozenda J. Aondofa</li> </ul> | M.Eng(Structural<br>Engineering 2021 in-view)<br>B.Eng(20;8) |