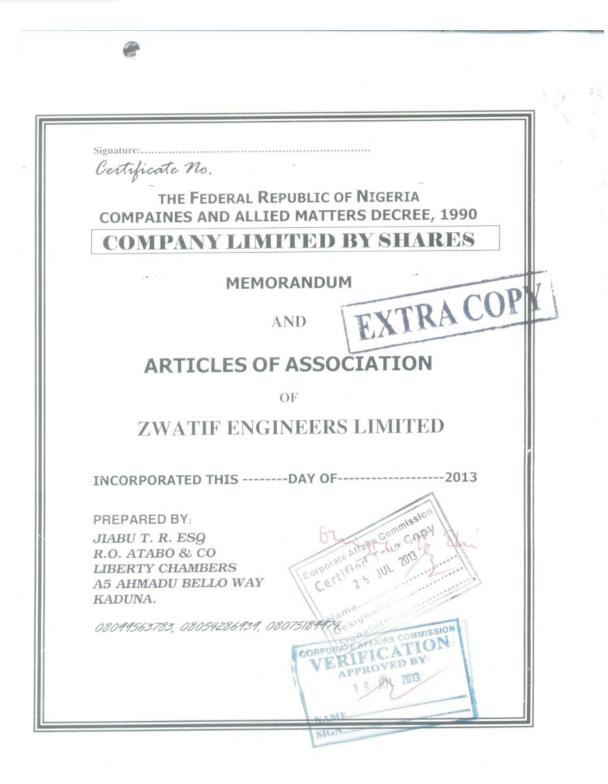

### Certificate of Incorporation

I hereby certify that

ZWATIF ENGINEERS LIMITED

*is this day incorporated under the* COMPANIES AND ALLIED MATTERS ACT 1990 *and that the Company is Limited By Shares.* 

Gioen under my hand at Abuja this Twenty-Fifth day of July, 2013

**BELLO MAHMUD** 

.

Registrar - General